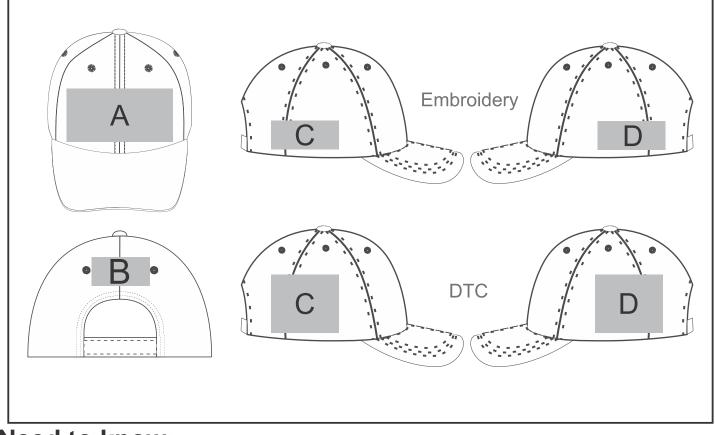

# **Branding Options:**

#### **Position A**

- 1. Digital Transfer Caps (DTC-CAP) Full Colour Size: 110mm wide x 55mm high
- 2. Embroidery (EM-CAPFRONT) Size: 110mm wide x 55mm high
- 3. Silicone (STP-A) N/A Size: 30mm wide x 30mm high
  - 4. Silicone (STP-B) N/A Size: 50mm wide x 50mm high
- 5. Silicone (STP-C) N/A Size: 80mm wide x 50mm high
- 6. Silicone (STP-D) N/A Size: 110mm wide x 40mm high

#### **Position C**

- 1. Digital Transfer Caps (DTC-CAP) Full Colour Size: 70mm wide x 60mm high
- 2. Embroidery (EM-CAPSIDE) N/A Size: 70mm wide x 30mm high
- 3. Silicone (STP-A) N/A Size: 30mm wide x 30mm high
- 4. Silicone (STP-B) N/A Size: 50mm wide x 50mm high
- 5. Silicone (STP-C) N/A Size: 70mm wide x 60mm high

### **Position B**

- 1. Digital Transfer Caps (DTC-CAP) Full Colour Size: 50mm wide x 20mm high
- 2. Embroidery (EM-CAPBACK) N/A Size: 80mm wide x 25mm high
- 3. Silicone (STP-A) N/A Size: 30mm wide x 20mm high
- 4. Silicone (STP-B) N/A Size: 50mm wide x 20mm high

### Position D

- 1. Digital Transfer Caps (DTC-CAP) Full Colour Size: 70mm wide x 60mm high
- 2. Embroidery (EM-CAPSIDE) N/A Size: 70mm wide x 30mm high
- 3. Silicone (STP-A) N/A Size: 30mm wide x 30mm high
- 4. Silicone (STP-B) N/A Size: 50mm wide x 50mm high
- 5. Silicone (STP-C) N/A Size: 70mm wide x 60mm high